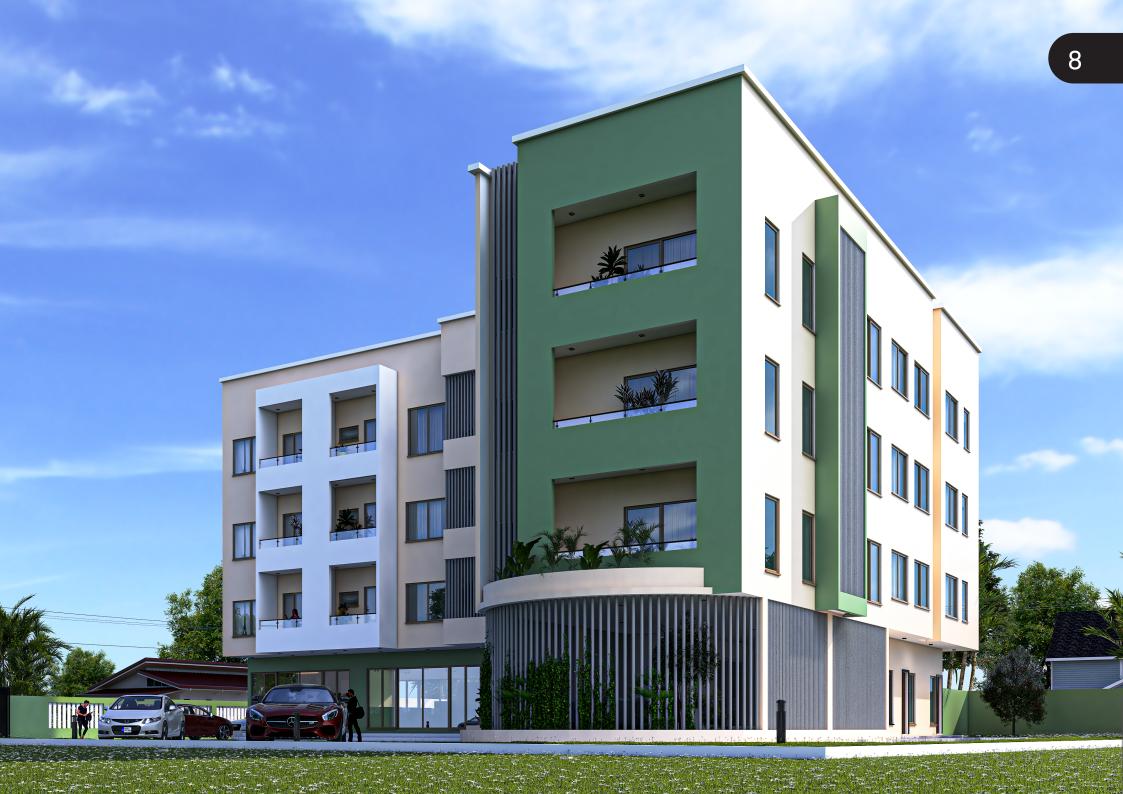

6

<u>TYPE "V"</u>

### TYPE1 BedroomApartment

| Guest Toilet         | <br>1sqm   |
|----------------------|------------|
| kitchenette & Lounge | <br>16sqm  |
| Ensuite Bedroom      | <br>16 sqm |
| Balcony              | <br>3sqm   |
|                      |            |

| TO | TAL | AR | EA |
|----|-----|----|----|
|    |     |    |    |

...... 36sqm