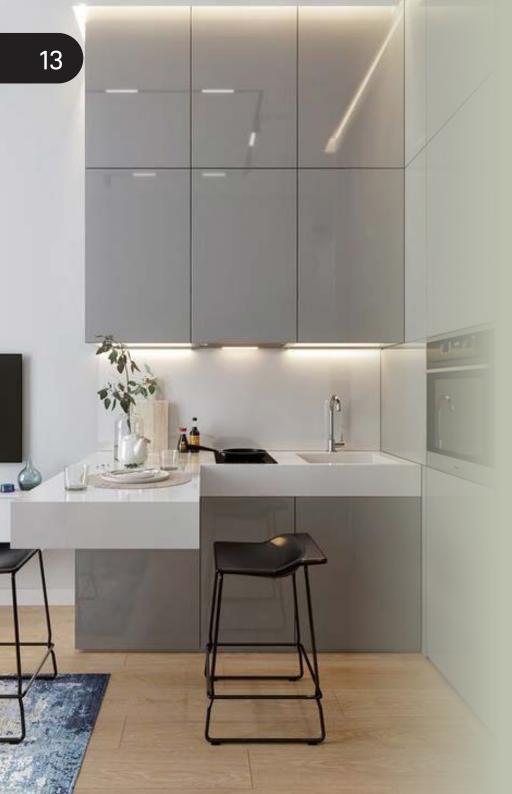

## **DESIGN**

The Veron offers 4 types of residential units. Each unit has a guest washroom well appointed for privacy, this feature is unique only to the Veron.

A mix of balconies located intermittently, provide most units with discerning character. All these are accessed through spacious, well lit and ventilated corridors.

#### VESTFR#ST SOLUTIONS

• German technology

• Stylish designs

• Eco friendly.