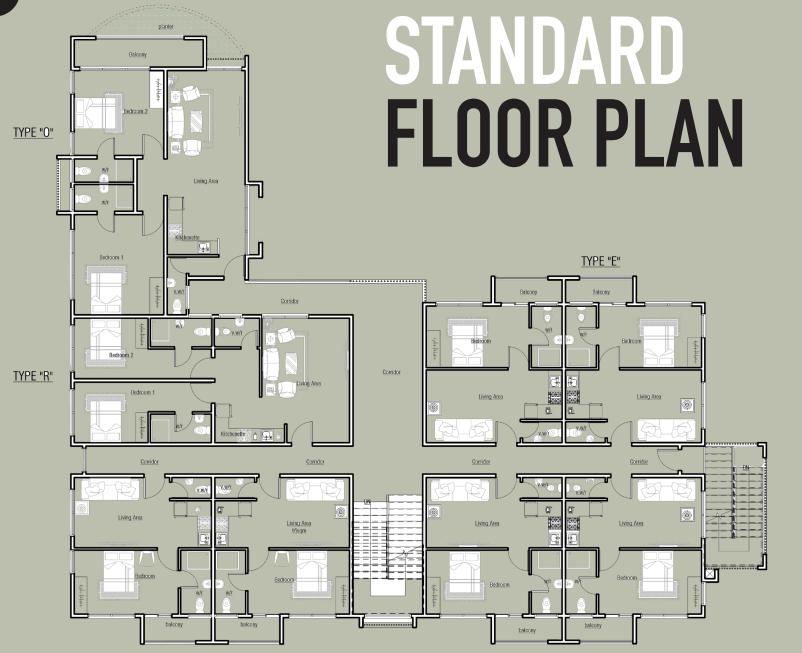

## **DESIGN**

The Veron offers 4 types of residential units. Each unit has a guest washroom well appointed for privacy, this feature is unique only to the Veron.

A mix of balconies located intermittently, provide most units with discerning character. All these are accessed through spacious, well lit and ventilated corridors.

6

<u>TYPE "V"</u>

#### TYPE...E

## TYPE...R

2 Bed 2 Bath 1Guest W/C Apartment

## TYPE...O