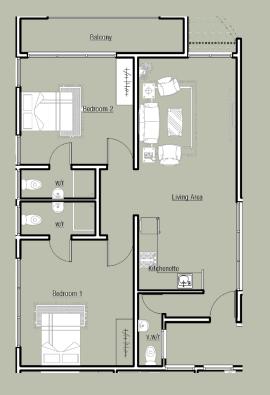

#### 2 Bed 2 Bath 1 Guest W/C Apartment

| Bedroom 1 En-suite   | <br>16sqm  |
|----------------------|------------|
| Bedroom 2 En-suite   | <br>16sqm  |
| Living Area + Lounge | <br>20 sqm |
| Dining + Kitchen     | <br>14 sqm |
| Visitors WC          | <br>2sqm   |
| Balcony              | <br>6sqm   |

TOTAL AREA

..... 74sqm