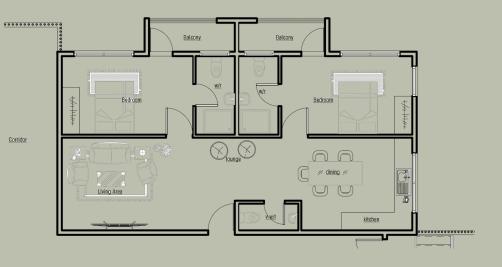

## **GROUND FLOOR**

| 1. Concierge       | <br>25sqm  |
|--------------------|------------|
| 2. Shop 1          | <br>25sqm  |
| 3. Shop 2          | <br>121sqm |
| 4. Washrooms       | <br>7sqm   |
| 5. Gym & Pool Area | <br>25sqm  |
| 6. Sun Garden      | <br>14sqm  |
| 7. Laundry Room    | <br>16sam  |