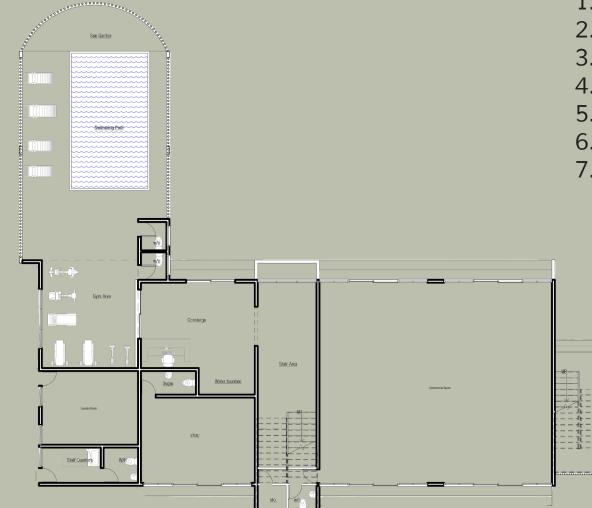

## **GROUND FLOOR**

| 1. Concierge       | <br>25sqm  |
|--------------------|------------|
| 2. Shop 1          | <br>25sqm  |
| 3. Shop 2          | <br>121sqm |
| 4. Washrooms       | <br>7sqm   |
| 5. Gym & Pool Area | <br>25sqm  |
| 6. Sun Garden      | <br>14sqm  |
| 7. Laundry Room    | <br>16sam  |