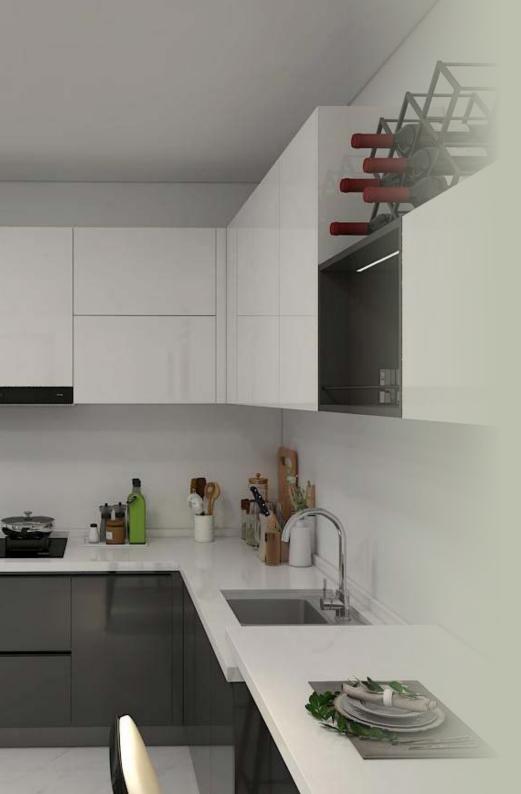

## **DESIGN**

The Veron offers 4 types of residential units. Each unit has a guest washroom well appointed for privacy, this feature is unique only to the Veron.

A mix of balconies located intermittently, provide most units with discerning character. All these are accessed through spacious, well lit and ventilated corridors.

#### VESTFR#ST SOLUTIONS

• German technology

• Stylish designs

• Eco friendly.