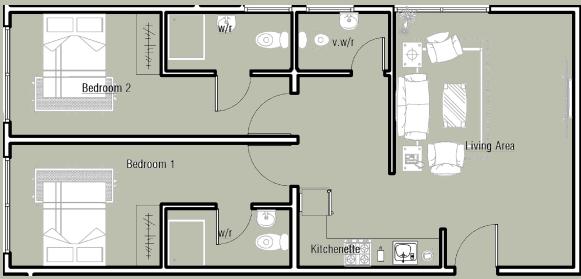

#### 2 Bed 2 Bath 1 Guest W/C Apartment

| Bedroom 1 En-suite   | <br>16sqm  |
|----------------------|------------|
| Bedroom 2 En-suite   | <br>16sqm  |
| Living Area + Lounge | <br>20 sqm |
| Dining + Kitchen     | <br>14 sqm |
| Visitors WC          | <br>2sqm   |
| Balcony              | <br>6sqm   |

TOTAL AREA

..... 74sqm