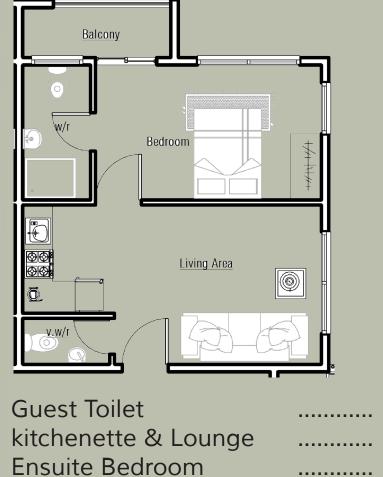

### TYPE1 BedroomApartment

| Guest Toilet         | <br>1sqm   |
|----------------------|------------|
| kitchenette & Lounge | <br>16sqm  |
| Ensuite Bedroom      | <br>16 sqm |
| Balcony              | <br>3sqm   |
|                      |            |

| TO | TAL | AR | EA |
|----|-----|----|----|
|    |     |    |    |

...... 36sqm