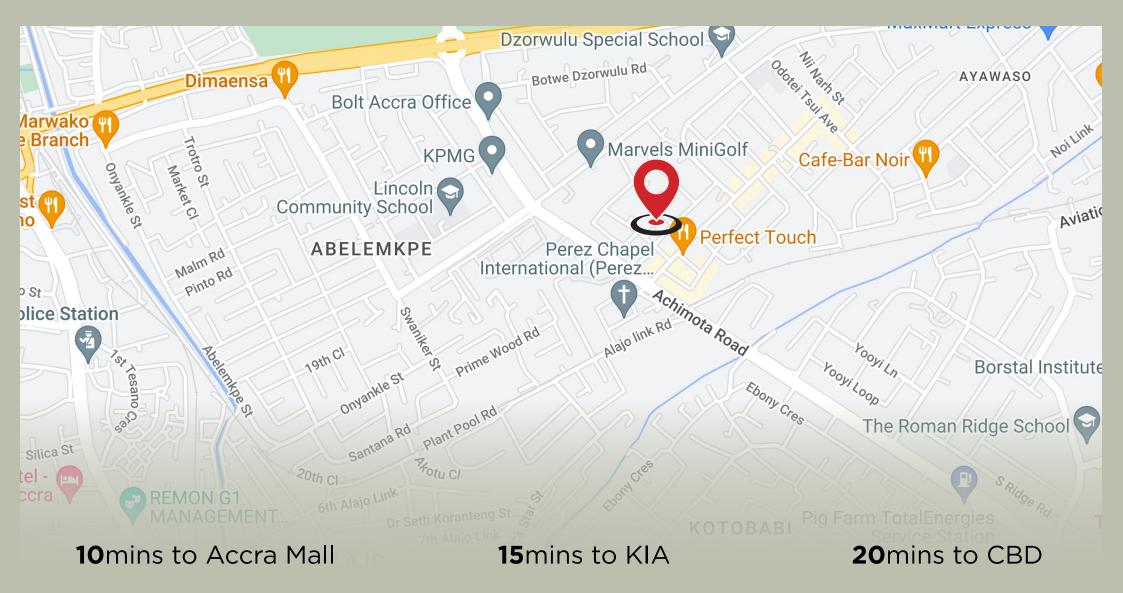

#### THE VERON

#### Contents

The Project The Veron The Location The Design Ground Floor Standard Floor Plan TYPE V TYPE Ε TYPE R TYPE 0 N TYPE Features **VESTFR#ST** Solutions

**Development Partners** 



# THE PROJECT



@ DAY

@ NIGHT

## THE VERON

Meaning "TRUE IMAGE" is exactly what this development presents. Simple, Functional and Practical Design. The Veron offers a total of 18 Apartments. Nine, 1 Bedroom & , 2 Bedroom apartments each and spans modestly over 3 floors. For the convenience of residents a commercial space is located on the ground floor, with a separate entrance. A resident's laundry, indoor swimming pool and gym are all accessed through a concierge, thus making "The Veron" a living hub.



## THE LOCATION... Dzorwulu



## **DESIGN**

The Veron offers 4 types of residential units. Each unit has a guest washroom well appointed for privacy, this feature is unique only to the Veron.

A mix of balconies located intermittently, provide most units with discerning character. All these are accessed through spacious, well lit and ventilated corridors.





## **GROUND FLOOR**



| 1. Concierge       | <br>25sqm  |
|--------------------|------------|
| 2. Shop 1          | <br>25sqm  |
| 3. Shop 2          | <br>121sqm |
| 4. Washrooms       | <br>7sqm   |
| 5. Gym & Pool Area | <br>25sqm  |
| 6. Sun Garden      | <br>14sqm  |
| 7. Laundry Room    | <br>16sam  |

6





<u>TYPE "V"</u>



### TYPE1 BedroomApartment



| Guest Toilet         | <br>1sqm   |
|----------------------|------------|
| kitchenette & Loun